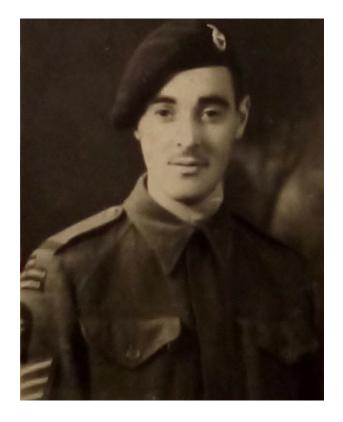

Some dates and places from the diary of Sgt. Robert Tweedie Moffat 40 RM Commando

Robert Moffat was a serving Police Constable in the Manchester City Police (PC A172) who volunteered for the Commandos.

He was part of the 2nd Police Intake to the Commando Depot later known as the Commando Basic Training Centre, at Achnacarry.

Served with 40RM Commando throughout the remainder of the war.

On return to the UK he served as an Instructor at Achnacarry until released in 1946 to resume Police Service in Manchester.